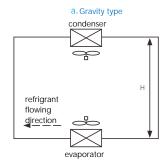

Schematic diagram of the air conditioner + heat pipe backplane in the dual-source integrated equipment room-PHE application

Cabinet CDU(Center Cooling Unit)

c. Gas pump power type

Three separate heat pipe-PHE applications (condenser)