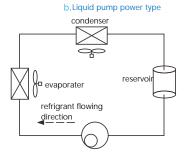

Schematic diagram of the air conditioner + heat pipe backplane in the dual-source integrated equipment room-PHE application

Cabinet CDU(Center Cooling Unit)

c. Gas pump power type

Three separate heat pipe-PHE applications (condenser)