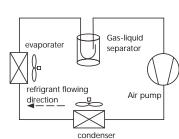

Schematic diagram of the air conditioner + heat pipe backplane in the dual-source integrated equipment room-PHE application

Cabinet CDU(Center Cooling Unit)

c. Gas pump power type

Three separate heat pipe-PHE applications (condenser)