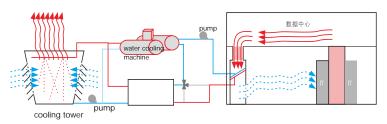

## MAIN APPLICATION OF YOJO PLATE HEAT EXCHANGER IN DATA CENTER

Schematic diagram of the air conditioner + heat

Throttling device Sleeve condenser and discharge, common fan

Heat pipe backplane air conditioner -PHE application