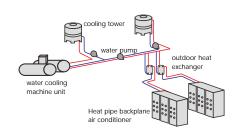

## MAIN APPLICATION OF YOJO PLATE HEAT EXCHANGER IN DATA CENTER

Schematic diagram of the air conditioner + heat

Throttling device Sleeve condenser and discharge, common fan

Heat pipe backplane air conditioner -PHE application